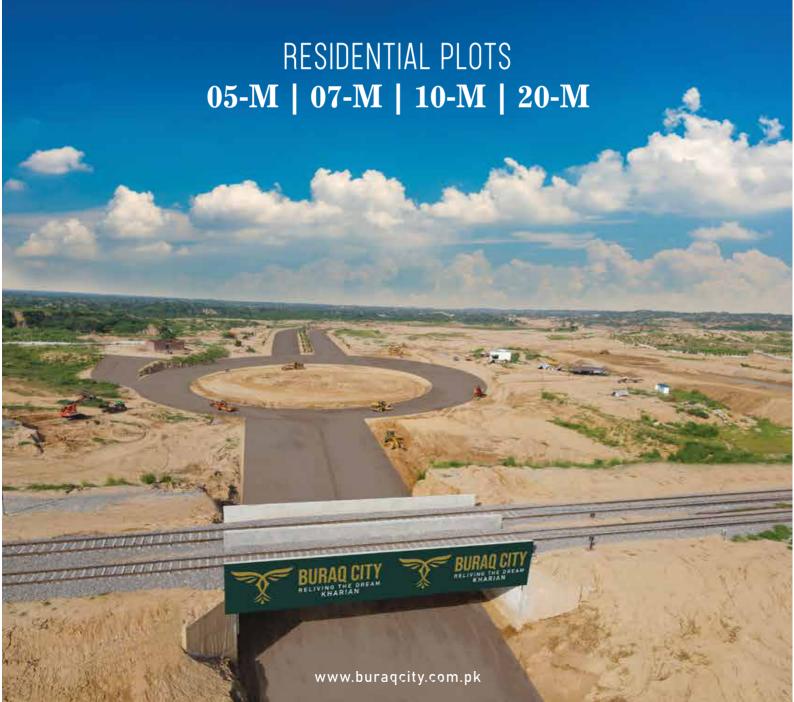

NATURE'S 1<sup>ST</sup> GREEN IS GOLD











## **PAYMENT PLAN**

## 4-YEARS

| PLOT SIZE | TOTAL AMOUNT | DOWN PAYMENT | 44-MONTHLY INSTALLMENTS | 4 Yearly INSTALLMENTS | ON<br>BALLOTING | ON<br>POSSESSION |
|-----------|--------------|--------------|-------------------------|-----------------------|-----------------|------------------|
| 05 marla  | 17,50,000/-  | 3,50,000/-   | 14,772/-                | 75,000/-              | 3,50,000/-      | 1,00,000/-       |
| 07 marla  | 23,00,000/-  | 4,50,000/-   | 19,318/-                | 100,000/-             | 4,50,000/-      | 1,50,000/-       |
| 10 marla  | 32,00,000/-  | 6,00,000/-   | 30,681/-                | 125,000/-             | 5,50,000/-      | 2,00,000/-       |
| 20 marla  | 60,00,000/-  | 12,00,000/-  | 61,363/-                | 150,000/-             | 11,00,000/-